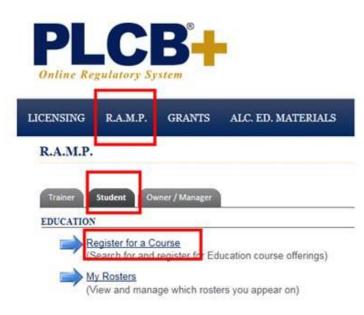

Once logged in click on RAMP, then click the Student tab and click Register for a Course.

In the Course Offering Search box, choose Owner/Manager and then choose Classroom or Online. If choosing Online, leave the other fields blank. Once the course appears click Register and confirm your registration and begin the training. If you do not complete the entire course at once, you may log out and resume later.